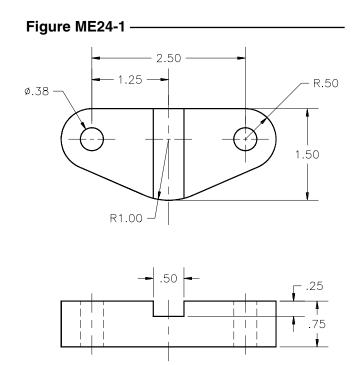

#### 1. Feeder Plate

Complete <u>three</u> views of the drawing shown in Figure ME24-1. Use different *Layers* to draw each linetype. *Insert* an appropriate border and titleblock. *Save* the drawing as **CH24EX1-M**.