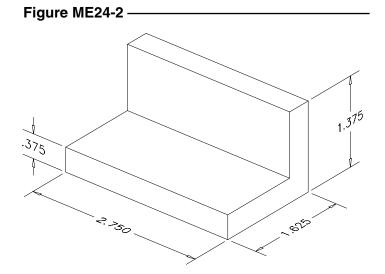

### 2. Angle Bracket

Complete all the views necessary to describe the angle bracket shown in Figure ME24-2. Use an appropriate border and titleblock. *Save* the drawing as **CH24EX2-M**.