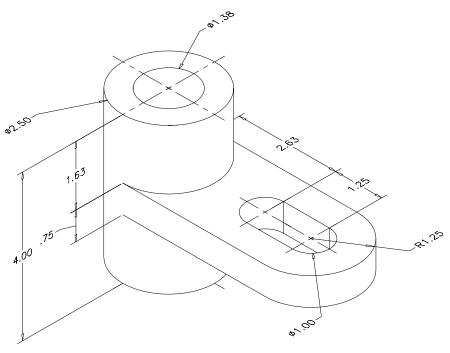

# 3. Shaft Support

Complete a multiview drawing of the shaft support shown in Figure ME24-3. *Save* the drawing as CH24EX3-M.

Figure ME24-3