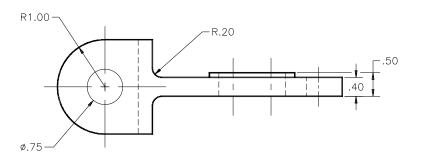

# 3. Shaft Support

Complete a multiview drawing of the shaft support shown in Figure ME24-3. *Save* the drawing as CH24EX3-M.

Figure ME24-3