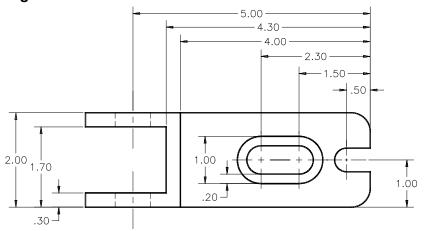

## 4. Lift Block

Create a multiview drawing of the lift block shown in Figure ME24-4 complete with three views. *Save* the drawing as CH24EX4-M.

Figure ME24-4