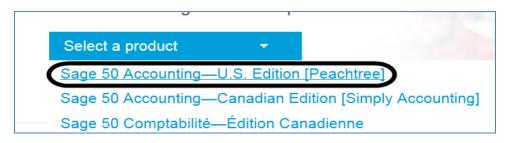

To access the Application Specialist Certification Package, do this:

- Go online to <u>www.sageu.com</u>. Select Log on to Sage University. Create a customer profile.
- Select a product.

• Link to Sage 50 Accounting-U.S. Edition [Peachtree] and View assessment