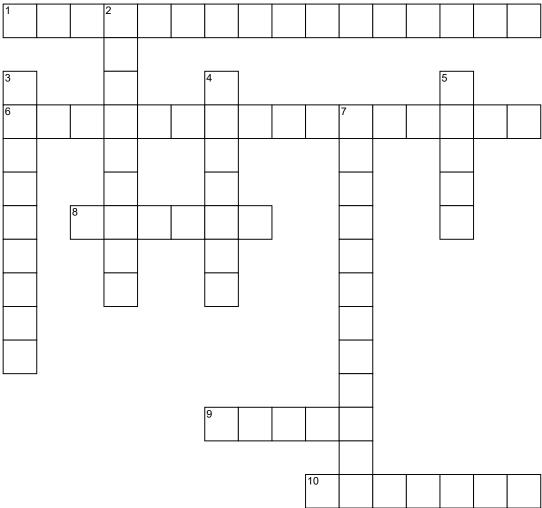

## **ACROSS**

- 1 lateral rotary low leg movement away from midline
- **6** medial rotary low leg movement toward the midline
- 8 lateral lower leg bone
- **9** longest bone in the body
- 10 heel moving toward buttocks

## **DOWN**

- 2 straightening the lower leg
- 3 classification of tibiofemoral joint
- 4 largest sesamoid in body
- 5 large medial lower leg bone
- 7 joint formed by tibai and femur

## Manual of Structural Kinesiology Chapter 9 The Knee Joint - Bones, Joints and Movements

| Solution: Chapter 9 The Knee Joint - Bones, Joints and Movements |   |   |   |   |   |   |   |   |   |   |   |   |   |   |   |
|------------------------------------------------------------------|---|---|---|---|---|---|---|---|---|---|---|---|---|---|---|
| E                                                                | X | T | Ε | R | N | Α | L | R | 0 | T | Α | T |   | 0 | N |
|                                                                  |   |   | X |   |   |   |   |   |   |   |   |   |   |   |   |
| G                                                                |   |   | T |   |   | Р |   |   |   |   |   |   | T |   |   |
|                                                                  | N | T | Е | R | N | Α | L | R | 0 | Т | Α | Т | I | 0 | N |
| N                                                                |   |   | N |   |   | Т |   |   |   | I |   |   | В |   |   |
| G                                                                |   |   | S |   |   | E |   | _ |   | В |   |   |   |   |   |
| L                                                                |   | F |   | В | U | L | Α |   |   | I |   |   | A |   |   |
| Y                                                                |   |   | 0 |   |   | L |   |   |   | 0 |   |   |   |   |   |
| M                                                                |   |   | N |   |   | Α |   |   |   | F |   |   |   |   |   |
| U                                                                |   |   |   |   |   |   |   |   |   | Ш |   |   |   |   |   |
| S                                                                |   |   |   |   |   |   |   |   |   | M |   |   |   |   |   |
|                                                                  |   |   |   |   |   |   |   |   |   | 0 |   |   |   |   |   |
|                                                                  |   |   |   |   |   | F | Ε | M | U | R |   |   |   |   |   |
|                                                                  |   |   |   |   |   |   |   |   |   | Α |   |   |   |   |   |
|                                                                  |   |   |   |   |   |   |   |   | F | L | Ε | X |   | 0 | N |