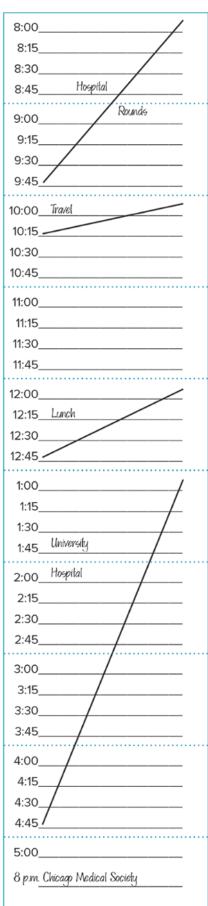

#### **CHART NOTE**

Sherman, Florence DOB: 05/22/19\_\_ SHERMFLO

10/05/20\_\_

CHIEF COMPLAINT: Trouble with vision.

SUBJECTIVE: Patient is a 65-year-old female who had two episodes during the last week of jagged lights occurring in central visual field. These lasted 15-20 minutes; no other symptoms. Patient has long history of migraines.