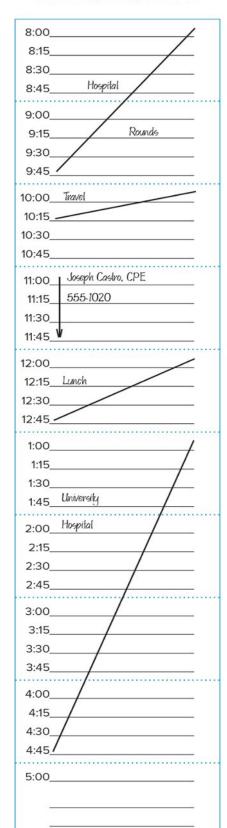

#### **CHART NOTE**

Sherman, Florence DOB: 05/22/19\_\_ SHERMFLO

10/05/20\_\_

CHIEF COMPLAINT: Trouble with vision.

SUBJECTIVE: Patient is a 65-year-old female who had two episodes during the last week of jagged lights occurring in central visual field. These lasted 15-20 minutes; no other symptoms. Patient has long history of migraines.

OBJECTIVE: Within normal limits; specifically, no evidence of tear or hole in the retina.

ASSESSMENT: Migraine equivalent vs. posterior vitreous detachment.

PLAN:

- 1. Discussed with ophthalmologist, Richard Diangelis, MD. Patient advised about signs and symptoms of detachment of the retina and told to seek immediate medical attention should any of these signs appear.
- 2. Trial of Midrin for migraines.
- 3. Recheck in 1 to 2 months.
- 4. Patient requests referral to Dr. Diangelis.

Karen Larsen, MD/1s