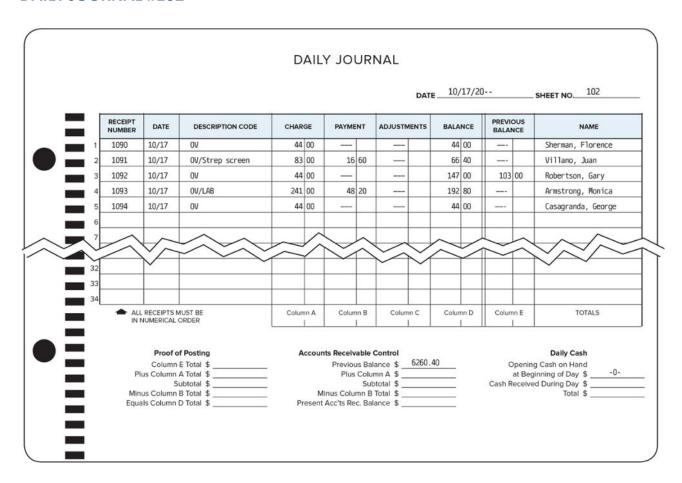

- 51 Daily Journal #102
- 52 Daily Journal #103
- 53 Blank Daily Journal
- 54 Deposit Slips
- Telephone Log
- 56 To-Do List
- 57 Letter from Dr. Tai
- 58 Receipts
- Laura Lund's Patient Encounter Form
- Ana Mendez's Patient Encounter Form
- Donald Mitchell's Patient Encounter Form
- Theresa Dayton's Patient Encounter Form
- Raymond Murrary's Patient Encounter Form
- Daily Journal #105
- Telephone Log
- 66 To-Do List
- Marc Phan's Patient Encounter Form
- Sarah Morton's Patient Encounter Form
- Doris Casagranda's Patient Encounter Form
- Randy Burton's Patient Encounter Form
- Gary Robertson's Patient Encounter Form
- 72 Checks Received: Daily Journal #106
- 73 Daily Journal #106
- Monica Armstrong's Patient Encounter Form
- 75 Jeffrey Kramer's Patient Encounter Form
- 76 Cheng Sun's Patient Encounter Form
- 77 Checks Received: Daily Journal #107
- 78 Daily Journal #107
- 79 Thomas Baab's Patient Encounter Form
- Theresa Dayton's Patient Encounter Form
- 81 Ardis Matthews' Patient Encounter Form
- Ana Mendez's Patient Encounter Form