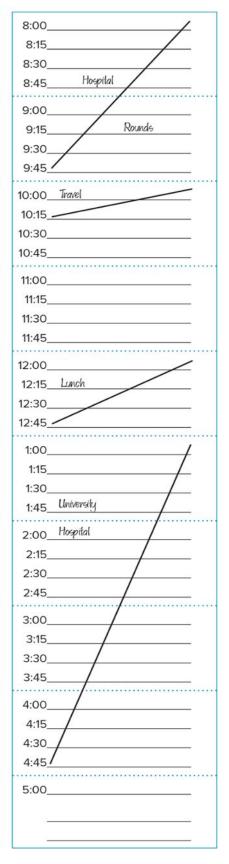

### **WP 6-:**

#### **CHART NOTE**

Sherman, Florence DOB: 05/22/19\_\_ SHERMFLO

10/05/20\_\_

CHIEF COMPLAINT: Trouble with vision.

SUBJECTIVE: Patient is a 65-year-old female who had two episodes during the last week of jagged lights occurring in central visual field. These lasted 15-20 minutes; no other symptoms. Patient has long history of migraines.