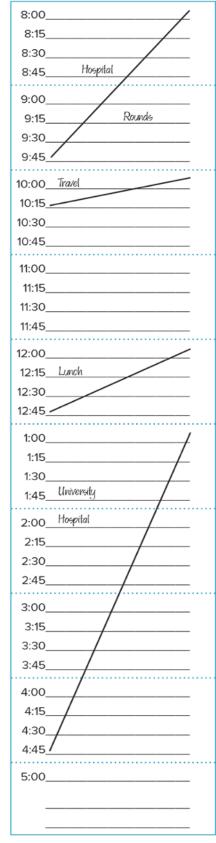

### **WP 6-:**

#### **CHART NOTE**

Sherman, Florence DOB: 05/22/19\_\_ SHERMFLO

10/05/20\_\_

CHIEF COMPLAINT: Trouble with vision.

SUBJECTIVE: Patient is a 65-year-old female who had two episodes during the last week of jagged lights occurring in central visual field. These lasted 15-20 minutes; no other symptoms. Patient has long history of migraines.

OBJECTIVE: Within normal limits; specifically, no evidence of tear or hole in the retina.

ASSESSMENT: Migraine equivalent vs. posterior vitreous detachment.

PLAN:

- 1. Discussed with ophthalmologist, Richard Diangelis, MD. Patient advised about signs and symptoms of detachment of the retina and told to seek immediate medical attention should any of these signs appear.
- 2. Trial of Midrin for migraines.
- 3. Recheck in 1 to 2 months.
- 4. Patient requests referral to Dr. Diangelis.

Karen Larsen, MD/1s