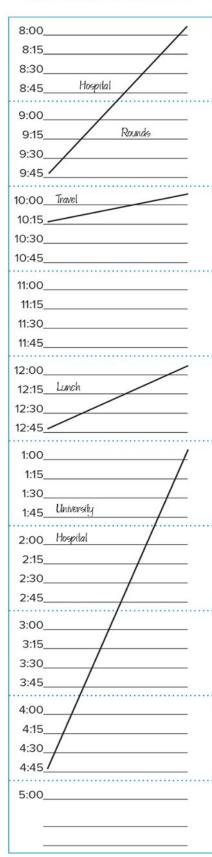

### **WP 6-:**

#### **CHART NOTE**

Sherman, Florence DOB: 05/22/19\_\_ SHERMFLO

10/05/20\_\_

CHIEF COMPLAINT: Trouble with vision.

SUBJECTIVE: Patient is a 65-year-old female who had two episodes during the last week of jagged lights occurring in central visual field. These lasted 15-20 minutes; no other symptoms. Patient has long history of migraines.