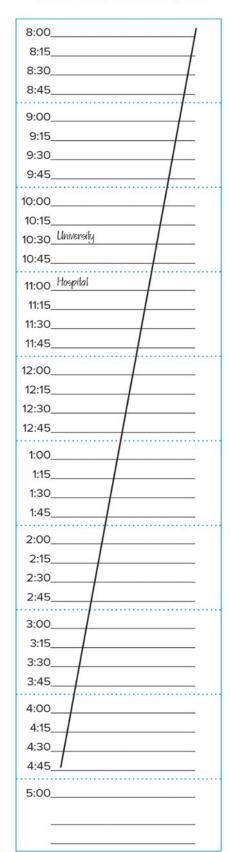

### **WP 6-:**

#### **CHART NOTE**

Sherman, Florence DOB: 05/22/19\_\_ SHERMFLO

10/05/20\_\_

CHIEF COMPLAINT: Trouble with vision.

SUBJECTIVE: Patient is a 65-year-old female who had two episodes during the last week of jagged lights occurring in central visual field. These lasted 15-20 minutes; no other symptoms. Patient has long history of migraines.