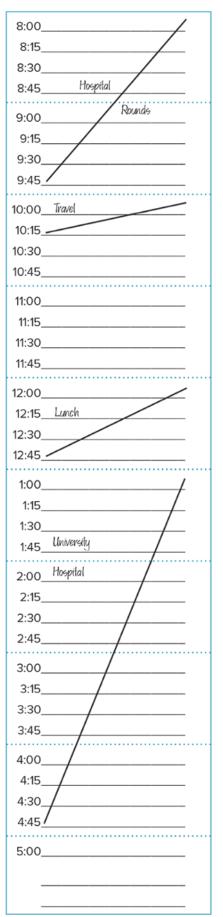

#### **CHART NOTE**

Sherman, Florence DOB: 05/22/19\_\_ SHERMFLO

10/05/20\_\_

CHIEF COMPLAINT: Trouble with vision.

SUBJECTIVE: Patient is a 65-year-old female who had two episodes during the last week of jagged lights occurring in central visual field. These lasted 15-20 minutes; no other symptoms. Patient has long history of migraines.