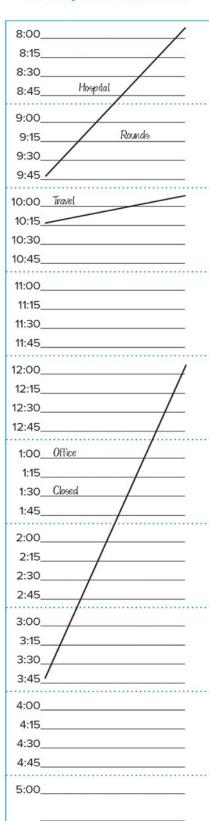

| 9:15            |
| 9:30            |
| 9:45            |
| 10:00 Travel    |
| 10:15           |
| 10:30           |
| 10:45           |
| 4.00            |
| 11:00           |
| 11:15           |
| 11:45           |
| 11.45           |
| 12:00           |
| 12:15 Lunch     |
| 12:30           |
| 12:45           |
| 1:00            |
| 1:15            |
| 1:30            |
| 1:45_University |
| 2:00 Hospital   |
| 2:15            |
| 2:30            |
| 2:45            |
| 3:00            |
| 3:15            |
| 3:30            |
| 3:45            |
| 4:00            |
| 4:15            |
| 4:30            |
| 4:45            |
|                 |
| 5:00            |
| F               |

## **WP 35-:**

### **APPOINTMENT CALENDAR PAGES**

### Thursday, December 1 Friday, December 2





|    |    | 0  | ctok | per |    |    |
|----|----|----|------|-----|----|----|
| S  | М  | Т  | W    | Т   | F  | S  |
|    |    |    |      |     |    | 1  |
| 2  | 3  | 4  | 5    | 6   | 7  | 8  |
| 9  | 10 | 11 | 12   | 13  | 14 | 15 |
| 16 | 17 | 18 | 19   | 20  | 21 | 22 |
| 23 | 24 | 25 | 26   | 27  | 28 | 29 |
| 30 | 31 |    |      |     |    |    |

|    |    | Nov | /em | ber |    |    |
|----|----|-----|-----|-----|----|----|
| S  | М  | Т   | W   | Т   | F  | S  |
|    |    | 1   | 2   | 3   | 4  | 5  |
| 6  | 7  | 8   | 9   | 10  | 11 | 12 |
| 13 | 14 | 15  | 16  | 17  | 18 | 19 |
| 20 | 21 | 22  | 23  | 24  | 25 | 26 |
| 27 | 28 | 29  | 30  |     |    |    |

|    |    | De | cem | ber |    |    |
|----|----|----|-----|-----|----|----|
| S  | М  | Т  | W   | Т   | F  | S  |