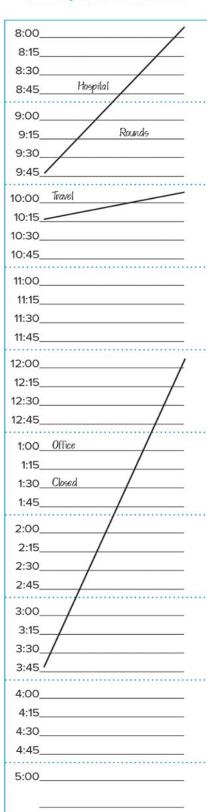

#### **CHART NOTE**

Sherman, Florence DOB: 05/22/19\_\_ SHERMFLO

10/05/20\_\_

CHIEF COMPLAINT: Trouble with vision.

SUBJECTIVE: Patient is a 65-year-old female who had two episodes during the last week of jagged lights occurring in central visual field. These lasted 15-20 minutes; no other symptoms. Patient has long history of migraines.

OBJECTIVE: Within normal limits; specifically, no evidence of tear or hole in the retina.

ASSESSMENT: Migraine equivalent vs. posterior vitreous detachment.

PLAN:

- 1. Discussed with ophthalmologist, Richard Diangelis, MD. Patient advised about signs and symptoms of detachment of the retina and told to seek immediate medical attention should any of these signs appear.
- 2. Trial of Midrin for migraines.
- 3. Recheck in 1 to 2 months.
- 4. Patient requests referral to Dr. Diangelis.

Karen Larsen, MD/1s