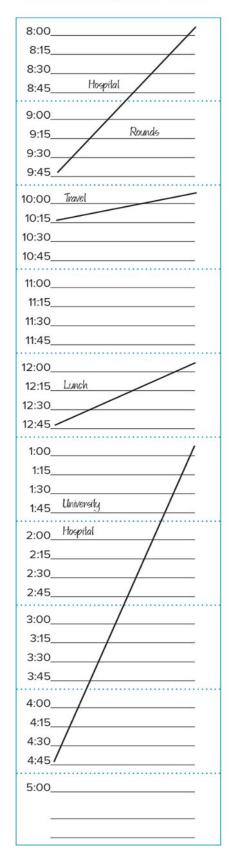

#### **CHART NOTE**

Sherman, Florence DOB: 05/22/19\_\_ SHERMFLO

10/05/20\_\_

CHIEF COMPLAINT: Trouble with vision.

SUBJECTIVE: Patient is a 65-year-old female who had two episodes during the last week of jagged lights occurring in central visual field. These lasted 15-20 minutes; no other symptoms. Patient has long history of migraines.

OBJECTIVE: Within normal limits; specifically, no evidence of tear or hole in the retina.

ASSESSMENT: Migraine equivalent vs. posterior vitreous detachment.

PLAN:

- 1. Discussed with ophthalmologist, Richard Diangelis, MD. Patient advised about signs and symptoms of detachment of the retina and told to seek immediate medical attention should any of these signs appear.
- 2. Trial of Midrin for migraines.
- 3. Recheck in 1 to 2 months.
- 4. Patient requests referral to Dr. Diangelis.

Karen Larsen, MD/1s