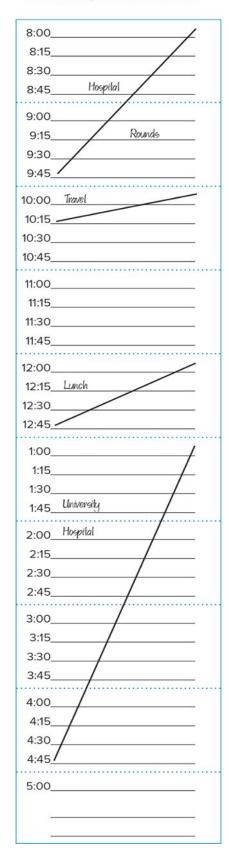

#### **CHART NOTE**

Sherman, Florence DOB: 05/22/19\_\_ SHERMFLO

10/05/20\_\_

CHIEF COMPLAINT: Trouble with vision.

SUBJECTIVE: Patient is a 65-year-old female who had two episodes during the last week of jagged lights occurring in central visual field. These lasted 15-20 minutes; no other symptoms. Patient has long history of migraines.

OBJECTIVE: Within normal limits; specifically, no evidence of tear or hole in the retina.

ASSESSMENT: Migraine equivalent vs. posterior vitreous detachment.

PLAN:

- 1. Discussed with ophthalmologist, Richard Diangelis, MD. Patient advised about signs and symptoms of detachment of the retina and told to seek immediate medical attention should any of these signs appear.
- 2. Trial of Midrin for migraines.
- 3. Recheck in 1 to 2 months.
- 4. Patient requests referral to Dr. Diangelis.

Karen Larsen, MD/1s