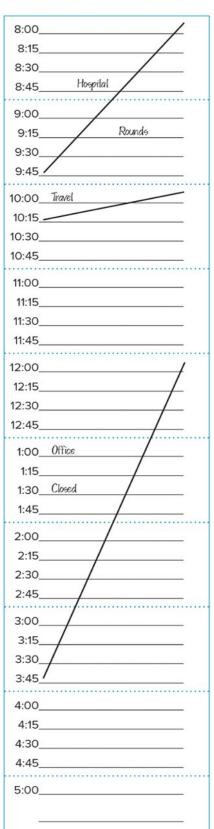

### **WP 6-:**

#### **CHART NOTE**

Sherman, Florence DOB: 05/22/19\_\_ SHERMFLO

10/05/20\_\_

CHIEF COMPLAINT: Trouble with vision.

SUBJECTIVE: Patient is a 65-year-old female who had two episodes during the last week of jagged lights occurring in central visual field. These lasted 15-20 minutes; no other symptoms. Patient has long history of migraines.

OBJECTIVE: Within normal limits; specifically, no evidence of tear or hole in the retina.

ASSESSMENT: Migraine equivalent vs. posterior vitreous detachment.

PLAN:

- 1. Discussed with ophthalmologist, Richard Diangelis, MD. Patient advised about signs and symptoms of detachment of the retina and told to seek immediate medical attention should any of these signs appear.
- 2. Trial of Midrin for migraines.
- 3. Recheck in 1 to 2 months.
- 4. Patient requests referral to Dr. Diangelis.

Karen Larsen, MD/1s