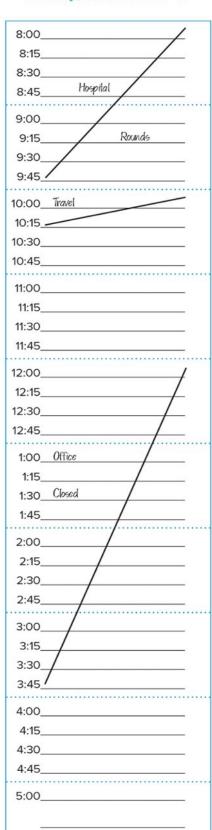

#### **CHART NOTE**

Sherman, Florence DOB: 05/22/19\_\_ SHERMFLO

10/05/20\_\_

CHIEF COMPLAINT: Trouble with vision.

SUBJECTIVE: Patient is a 65-year-old female who had two episodes during the last week of jagged lights occurring in central visual field. These lasted 15-20 minutes; no other symptoms. Patient has long history of migraines.

OBJECTIVE: Within normal limits; specifically, no evidence of tear or hole in the retina.

ASSESSMENT: Migraine equivalent vs. posterior vitreous detachment.

PLAN:

- 1. Discussed with ophthalmologist, Richard Diangelis, MD. Patient advised about signs and symptoms of detachment of the retina and told to seek immediate medical attention should any of these signs appear.
- 2. Trial of Midrin for migraines.
- 3. Recheck in 1 to 2 months.
- 4. Patient requests referral to Dr. Diangelis.

Karen Larsen, MD/1s