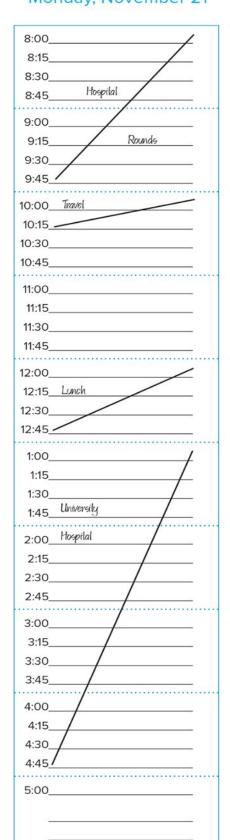

#### **CHART NOTE**

Sherman, Florence DOB: 05/22/19\_\_ SHERMFLO

10/05/20\_\_

CHIEF COMPLAINT: Trouble with vision.

SUBJECTIVE: Patient is a 65-year-old female who had two episodes during the last week of jagged lights occurring in central visual field. These lasted 15-20 minutes; no other symptoms. Patient has long history of migraines.

OBJECTIVE: Within normal limits; specifically, no evidence of tear or hole in the retina.

ASSESSMENT: Migraine equivalent vs. posterior vitreous detachment.

PLAN:

- 1. Discussed with ophthalmologist, Richard Diangelis, MD. Patient advised about signs and symptoms of detachment of the retina and told to seek immediate medical attention should any of these signs appear.
- 2. Trial of Midrin for migraines.
- 3. Recheck in 1 to 2 months.
- 4. Patient requests referral to Dr. Diangelis.

Karen Larsen, MD/1s