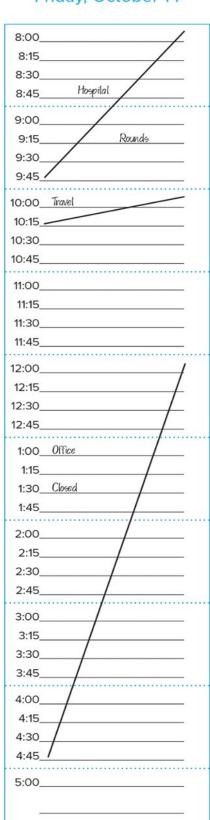

### **WP 6-:**

#### **CHART NOTE**

Sherman, Florence DOB: 05/22/19\_\_ SHERMFLO

10/05/20\_\_

CHIEF COMPLAINT: Trouble with vision.

SUBJECTIVE: Patient is a 65-year-old female who had two episodes during the last week of jagged lights occurring in central visual field. These lasted 15-20 minutes; no other symptoms. Patient has long history of migraines.