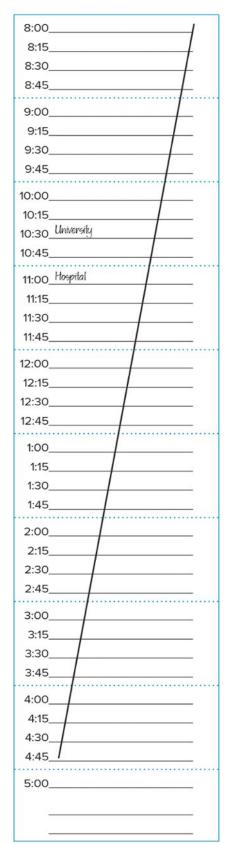

|
| 9:15            |
| 9:30            |
| 9:45            |
| 10:00 Travel    |
| 10:15           |
| 10:30           |
| 10:45           |
| 4.00            |
| 11:00           |
| 11:15           |
| 11:45           |
| 11.45           |
| 12:00           |
| 12:15 Lunch     |
| 12:30           |
| 12:45           |
| 1:00            |
| 1:15            |
| 1:30            |
| 1:45_University |
| 2:00 Hospital   |
| 2:15            |
| 2:30            |
| 2:45            |
| 3:00            |
| 3:15            |
| 3:30            |
| 3:45            |
| 4:00            |
| 4:15            |
| 4:30            |
| 4:45            |
|                 |
| 5:00            |
| F               |

## **WP 35-:**

### **APPOINTMENT CALENDAR PAGES**

### Thursday, December 1 Friday, December 2





|    |    | 0  | ctok | per |    |    |
|----|----|----|------|-----|----|----|
| S  | М  | Т  | W    | Т   | F  | S  |
|    |    |    |      |     |    | 1  |
| 2  | 3  | 4  | 5    | 6   | 7  | 8  |
| 9  | 10 | 11 | 12   | 13  | 14 | 15 |
| 16 | 17 | 18 | 19   | 20  | 21 | 22 |
| 23 | 24 | 25 | 26   | 27  | 28 | 29 |
| 30 | 31 |    |      |     |    |    |

|    |    | Nov | /em | ber |    |    |
|----|----|-----|-----|-----|----|----|
| S  | М  | Т   | W   | Т   | F  | S  |
|    |    | 1   | 2   | 3   | 4  | 5  |
| 6  | 7  | 8   | 9   | 10  | 11 | 12 |
| 13 | 14 | 15  | 16  | 17  | 18 | 19 |
| 20 | 21 | 22  | 23  | 24  | 25 | 26 |
| 27 | 28 | 29  | 30  |     |    |    |

|    |    | De | cem | ber |    |    |
|----|----|----|-----|-----|----|----|
| S  | М  | Т  | W   | Т   | F  | S