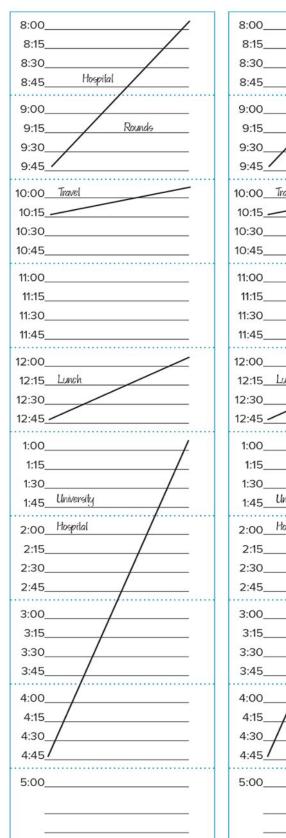

#### **CHART NOTE**

Sherman, Florence DOB: 05/22/19\_\_ SHERMFLO

10/05/20\_\_

CHIEF COMPLAINT: Trouble with vision.

SUBJECTIVE: Patient is a 65-year-old female who had two episodes during the last week of jagged lights occurring in central visual field. These lasted 15-20 minutes; no other symptoms. Patient has long history of migraines.

OBJECTIVE: Within normal limits; specifically, no evidence of tear or hole in the retina.

ASSESSMENT: Migraine equivalent vs. posterior vitreous detachment.

PLAN:

- 1. Discussed with ophthalmologist, Richard Diangelis, MD. Patient advised about signs and symptoms of detachment of the retina and told to seek immediate medical attention should any of these signs appear.
- 2. Trial of Midrin for migraines.
- 3. Recheck in 1 to 2 months.
- 4. Patient requests referral to Dr. Diangelis.

Karen Larsen, MD/1s