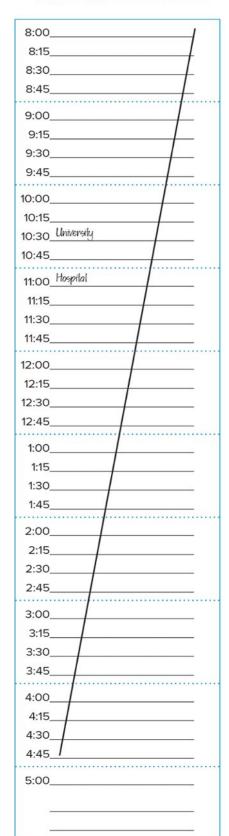

### **WP 6-:**

#### **CHART NOTE**

Sherman, Florence DOB: 05/22/19\_\_ SHERMFLO

10/05/20\_\_

CHIEF COMPLAINT: Trouble with vision.

SUBJECTIVE: Patient is a 65-year-old female who had two episodes during the last week of jagged lights occurring in central visual field. These lasted 15-20 minutes; no other symptoms. Patient has long history of migraines.

OBJECTIVE: Within normal limits; specifically, no evidence of tear or hole in the retina.

ASSESSMENT: Migraine equivalent vs. posterior vitreous detachment.

PLAN:

- 1. Discussed with ophthalmologist, Richard Diangelis, MD. Patient advised about signs and symptoms of detachment of the retina and told to seek immediate medical attention should any of these signs appear.
- 2. Trial of Midrin for migraines.
- 3. Recheck in 1 to 2 months.
- 4. Patient requests referral to Dr. Diangelis.

Karen Larsen, MD/1s