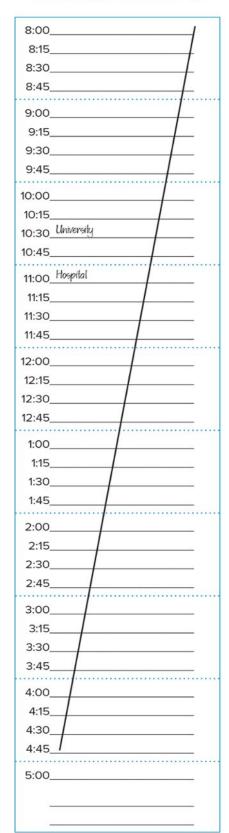

#### **CHART NOTE**

Sherman, Florence DOB: 05/22/19\_\_ SHERMFLO

10/05/20\_\_

CHIEF COMPLAINT: Trouble with vision.

SUBJECTIVE: Patient is a 65-year-old female who had two episodes during the last week of jagged lights occurring in central visual field. These lasted 15-20 minutes; no other symptoms. Patient has long history of migraines.