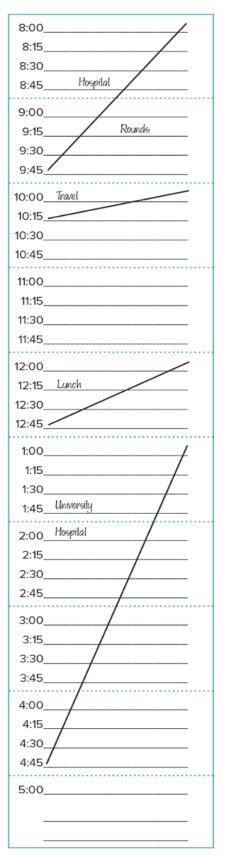

### **WP 6-:**

#### **CHART NOTE**

Sherman, Florence DOB: 05/22/19\_\_ SHERMFLO

10/05/20\_\_

CHIEF COMPLAINT: Trouble with vision.

SUBJECTIVE: Patient is a 65-year-old female who had two episodes during the last week of jagged lights occurring in central visual field. These lasted 15-20 minutes; no other symptoms. Patient has long history of migraines.

OBJECTIVE: Within normal limits; specifically, no evidence of tear or hole in the retina.

ASSESSMENT: Migraine equivalent vs. posterior vitreous detachment.

PLAN:

- 1. Discussed with ophthalmologist, Richard Diangelis, MD. Patient advised about signs and symptoms of detachment of the retina and told to seek immediate medical attention should any of these signs appear.
- 2. Trial of Midrin for migraines.
- 3. Recheck in 1 to 2 months.
- 4. Patient requests referral to Dr. Diangelis.

Karen Larsen, MD/1s