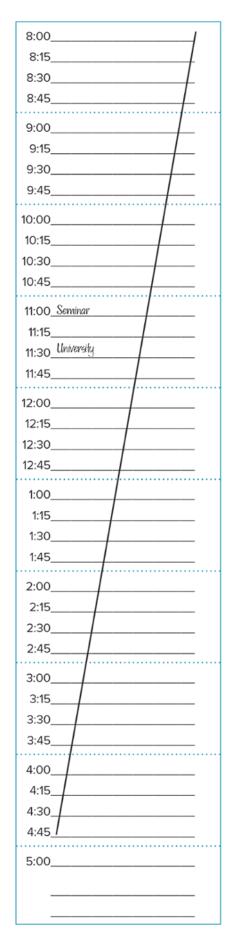

#### **CHART NOTE**

Sherman, Florence DOB: 05/22/19\_\_ SHERMFLO

10/05/20\_\_

CHIEF COMPLAINT: Trouble with vision.

SUBJECTIVE: Patient is a 65-year-old female who had two episodes during the last week of jagged lights occurring in central visual field. These lasted 15-20 minutes; no other symptoms. Patient has long history of migraines.