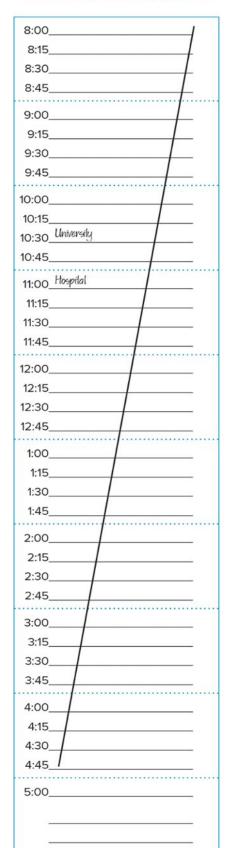

#### **CHART NOTE**

Sherman, Florence DOB: 05/22/19\_\_ SHERMFLO

10/05/20\_\_

CHIEF COMPLAINT: Trouble with vision.

SUBJECTIVE: Patient is a 65-year-old female who had two episodes during the last week of jagged lights occurring in central visual field. These lasted 15-20 minutes; no other symptoms. Patient has long history of migraines.

OBJECTIVE: Within normal limits; specifically, no evidence of tear or hole in the retina.

ASSESSMENT: Migraine equivalent vs. posterior vitreous detachment.

PLAN:

- 1. Discussed with ophthalmologist, Richard Diangelis, MD. Patient advised about signs and symptoms of detachment of the retina and told to seek immediate medical attention should any of these signs appear.
- 2. Trial of Midrin for migraines.
- 3. Recheck in 1 to 2 months.
- 4. Patient requests referral to Dr. Diangelis.

Karen Larsen, MD/1s